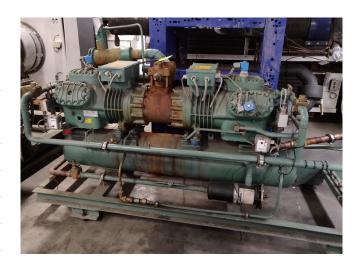

### Used Bitzer 6J-33.2 (x2) Tandem unit cool/freeze tank

Used, and in very good condition a tandem unit cooling/freeze application Bitzer 6J-33.2 (x2) (66J-66.2Y) Semihermetic Reciprocating Compressor. Our capacity table is based on the used type of Freon. You can also use this compressor on alternative types of Freon. For all the other specs (if available), see the picture of the manufacturer model plate or the attached pdf file. \*Why choose for HOSBV? Were not only the largest used refrigeration specialist in Europe, but also, we deliver all equipment including an extensive test, warranty and industrial cleaning.